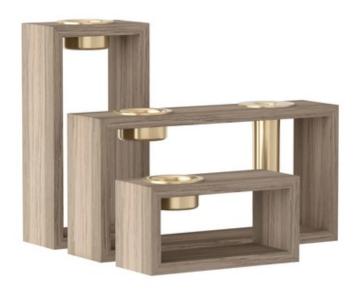

## DESCRIPTION

Compose Candlestick holder, designed by Tor Hadsund, is your very own special combination of light and nature. This versatile candleholder set is in three pieces that celebrates the interplay between candle light and nature. The set includes a space for smaller tea candles and has a multi functional vase suitable for both long candles, flowers and greenery. With its unfussy minimal design, the decorations being presented and gives you numerous styling options for creating your own look. Available in Dark Oak. Designed in Denmark.