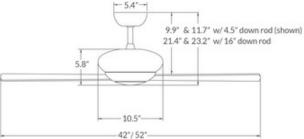

## DESCRIPTION

Altus Ceiling Fan without Light is an example of Ron Rezek using geometry to bring attractive and sophisticated design. Artistically compact, the Altus features an organic shape that lends itself to virtually any interior. Available with a Gloss White, Dark Bronze, and Brushed Aluminum motor with Aluminum, Maple, Mahogany, Black, or White blades. Includes one 4.5 inch and one 16 inch downrods. Available with: 001 Wall Control which provides only fan operation with four speeds; 003 Handheld Remote which provides three speeds and choice of on/off or dimming light function, and comes with a handset, wall mounted holder, and RF receiver; or 005 Control - a wall/remote combo which includes the 003 handset, 004 wall switch, wall mounted holder, and RF receiver. Available in 42 inch and 52 inch blade spans. ETL listed. Damp location rated.

Shown in: Gloss White / White

| SHADE COLOR | White         |   |
|-------------|---------------|---|
| BODY FINISH | Gloss White   |   |
| WATTAGE     | N/A           |   |
| DIMMER      | N/A           |   |
| DIMENSIONS  | 52"W x 23.2"H |   |
| LAMP        | N/A           |   |
|             |               |   |
|             |               |   |
|             |               |   |
|             |               | _ |
|             |               |   |
|             |               |   |
|             |               |   |
|             |               | - |
|             |               |   |
|             |               |   |
|             |               |   |
|             |               |   |
|             |               |   |
| SPEC #      | MDF6811       |   |
|             |               |   |
|             |               |   |
|             |               |   |
|             |               |   |