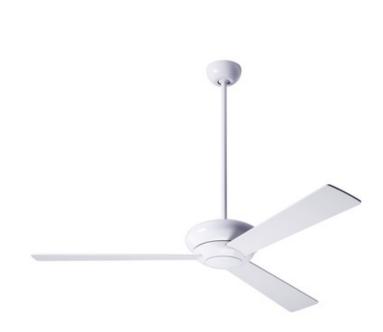

## DESCRIPTION

Altus Ceiling Fan without Light is an example of Ron Rezek using geometry to bring attractive and sophisticated design. Artistically compact, the Altus features an organic shape that lends itself to virtually any interior. Available with a Gloss White, Dark Bronze, and Brushed Aluminum motor with Aluminum, Maple, Mahogany, Black, or White blades. Includes one 4.5 inch and one 16 inch downrods. Available with: 001 Wall Control which provides only fan operation with four speeds; 003 Handheld Remote which provides three speeds and choice of on/off or dimming light function, and comes with a handset, wall mounted holder, and RF receiver; or 005 Control - a wall/remote combo which includes the 003 handset, 004 wall switch, wall mounted holder, and RF receiver. Available in 42 inch and 52 inch blade spans. ETL listed. Damp location rated.

Shown in: Gloss White / White

| SHADE COLOR | White         |   |
|-------------|---------------|---|
| BODY FINISH | Gloss White   |   |
| WATTAGE     | N/A           |   |
| DIMMER      | N/A           |   |
| DIMENSIONS  | 52"W x 23.2"H |   |
| LAMP        | N/A           |   |
|             |               |   |
|             |               |   |
|             |               |   |
|             |               | _ |
|             |               |   |
|             |               |   |
|             |               |   |
|             |               | - |
|             |               |   |
|             |               |   |
|             |               |   |
|             |               |   |
|             |               |   |
| SPEC #      | MDF6811       |   |
|             |               |   |
|             |               |   |
|             |               |   |
|             |               |   |