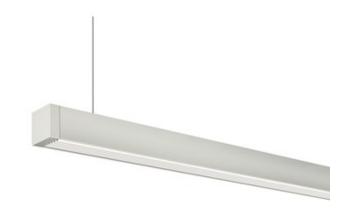

## DESCRIPTION

Cirrus Suspension Wall Wash with Left Feed is a linear LED fixture that features a wall wash lens for a smooth and uniform beam spread. Available in various increments from 36 to 288 inches, a variety of finish options, two wattage options, and a spectrum of color temperature options. Chrome finish available up to 84 inch length. Product is built to order. Note: Canopy mounts to a standard junction box either using the PS-60L-ELV-24VDC (60 Watt 24 Volt DC Power Supply) which fits inside junction box, or from a 24VDC remote Universal (UNI) power supply. Universal dimming with UNI power supply (TRIAC/ ELV/0-10V). ELV dimming with PS-60L-ELV power supply. Power supply, dimmer control, and optional accessories sold separately. Note: Includes a 4 inch round canopy and adjustable 12 foot coaxial and aircraft cables. Additional aircraft cables are included for support when fixture exceeds 72 inches. Power feeds at left (when viewing wall to be washed) or you may adjust to center within 5 feet of either end.