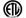

## DESCRIPTION

Cirrus Suspension Wall Wash with Left Feed is a linear LED fixture that features a wall wash lens for a smooth and uniform beam spread. Available in various increments from 36 to 288 inches, a variety of finish options, two wattage options, and a spectrum of color temperature options. Chrome finish available up to 84 inch length. Product is built to order. Note: Canopy mounts to a standard junction box either using the PS-60L-ELV-24VDC (60 Watt 24 Volt DC Power Supply) which fits inside junction box, or from a 24VDC remote Universal (UNI) power supply. Universal dimming with UNI power supply (TRIAC/ ELV/0-10V). ELV dimming with PS-60L-ELV power supply. Power supply, dimmer control, and optional accessories sold separately. Note: Includes a 4 inch round canopy and adjustable 12 foot coaxial and aircraft cables. Additional aircraft cables are included for support when fixture exceeds 72 inches. Power feeds at left (when viewing wall to be washed) or you may adjust to center within 5 feet of either end.

Shown in: Satin Aluminum / White Lens

| COMPANY | PROJECT | FIXTURE TYPE | APPROVED BY | DATE |
|---------|---------|--------------|-------------|------|
|         |         |              |             |      |