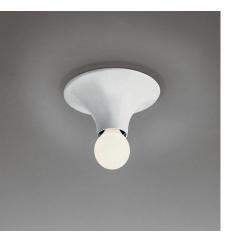

## Teti Wall or Ceiling Light By Artemide

## Description

Embrace minimalist design and versatile application with the Teti Wall or Ceiling Light, a simple yet impactful fixture that seamlessly blends into any modern interior. This compact light is composed of durable translucent polycarbonate with a crisp Polished White finish, ensuring a clean and unobtrusive aesthetic. Its straightforward design allows for easy integration as either a wall sconce or a ceiling mount, offering flexibility in lighting your space. UL listed for safety, customers consistently praise its unassuming elegance and ability to provide subtle yet effective light. Perfect for hallways, bathrooms, accent lighting in living areas, or creating a series of light points for visual interest, the Teti Wall or Ceiling Light is a testament to timeless contemporary design, proving that sometimes, less truly is more.

Shown in polished white