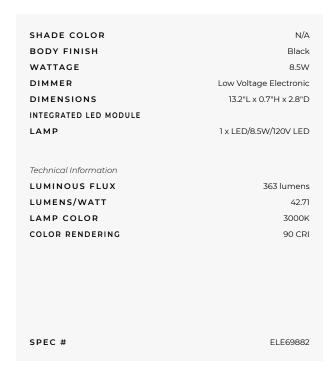

## Unilume Slimline Undercabinet Light 90CRI

SPEC # ELE69882

## DESCRIPTION

The Unilume Slimline 90CRI Undercabinet Light utilizes the tight clustered blue LEDs, a 98 percent reflective mixing chamber and an Internatix ChromaLit remote phosphor lens. The result is consistent illumination with ultra high efficiency-all in a housing that is less than 3/4 of an inch deep. Finish in Black or White. Available in four sizes. Available in choice of Very Warm White 2700K, Warm White 3000K, or Neutral White 3500K color temperature with 90CRI. 50,000 hour average lamp life. Features an integrated LED driver that makes installation easy and allows smooth dimming down to 15 percent using an electronic low voltage dimmer. Each unit includes an integrated on/off switch. ETL listed. Suitable for damp locations. Extra Small: Includes 4 watts LED, 240 lumens. 7.2 inch length x 2.8 inch depth x .7 inch height. Small: Includes 8.5 watts LED, 527 lumens. 13.2 inch length x 2.8 inch depth x .7 inch height. Medium: Includes 10.5 watts LED, 693 lumens. 19.2 inch length x 2.8 inch depth x .7 inch height. Large: Includes 18 watt LED, 1224 lumens. 31.3 inch length x 2.8 inch depth x .7 inch height. 5 year warranty. Title 24 compliant. ETL listed. Required and optional accessory items available, sold separately.