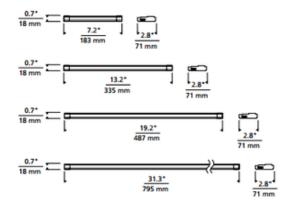

## DESCRIPTION

The Unilume Slimline 90CRI Undercabinet Light utilizes the tight clustered blue LEDs, a 98 percent reflective mixing chamber and an Internatix ChromaLit remote phosphor lens. The result is consistent illumination with ultra high efficiency-all in a housing that is less than 3/4 of an inch deep. Finish in Black or White. Available in four sizes. Available in choice of Very Warm White 2700K, Warm White 3000K, or Neutral White 3500K color temperature with 90CRI. 50,000 hour average lamp life. Features an integrated LED driver that makes installation easy and allows smooth dimming down to 15 percent using an electronic low voltage dimmer. Each unit includes an integrated on/off switch. ETL listed. Suitable for damp locations. Extra Small: Includes 4 watts LED, 240 lumens. 7.2 inch length x 2.8 inch depth x .7 inch height. Small: Includes 8.5 watts LED, 527 lumens. 13.2 inch length x 2.8 inch depth x .7 inch height. Medium: Includes 10.5 watts LED, 693 lumens. 19.2 inch length x 2.8 inch depth x .7 inch height. Large: Includes 18 watt LED, 1224 lumens. 31.3 inch length x 2.8 inch depth x .7 inch height. 5 year warranty. Title 24 compliant. ETL listed. Required and optional accessory items available, sold separately.