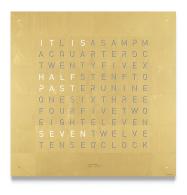

## Qlocktwo Creators Edition Classic Wall Clock By Qlocktwo by Biegert & Funk

## Description

The Qlocktwo Qolor Classic Wall Clock from Biegert & Funk is designed to change the way we look at time. The clock face displays the time in written words, making it a statement. Front cover is made of polished acrylic glass, color faceplate held by magnets and can easily be changed. Includes two acrylic glass supports, for freestanding setup, along with a wall bracket for mounting. Gold and Platinum do not include freestanding supports. Features include a 24 hour time storage in case of power loss, automatic brightness adjustment mode, wireless timesetting via Qlocktwo Configurator app. May also be controlled via the Qlocktwo Flashsetter app on your smartphone or tablet. ADA compliant. Includes a USB cable for wall mounted setup, USB plug, and junction box.

Shown in gold