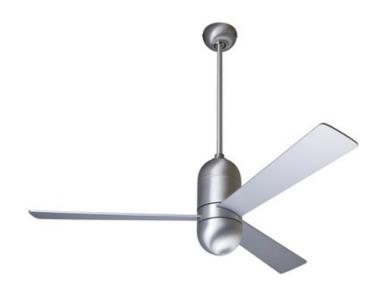

## Cirrus Ceiling Fan

MDF7091

BRAND Modern Fan Co.

## DESCRIPTION

Cirrus Ceiling Fan is another Ron Rezek masterpiece featuring a cylindrical body made of die-cast aluminum. Available with a Brushed Aluminum or Gloss White motor with White, Aluminum, or Maple blades. Available with: 001 Control which provides fan operation only with four speeds; 003 Control which provides three speeds and choice of on/off or dimming light function, and comes with a handset, wall mounted holder, and RF receiver; or 005 Control - a wall/remote combo which includes the 003 handset - three speeds and choice of on/off or dimming light function, and comes with a handset, wall mounted holder, and RF receiver. UL listed.