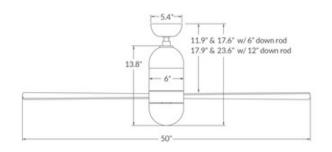

SHADE COLOR White
BODY FINISH Gloss White
WATTAGE N/A
DIMMER N/A
DIMENSIONS 50"W x 23.6"H
LAMP N/A

| COMPANY | PROJECT | FIXTURE TYPE | APPROVED BY | DATE |
|---------|---------|--------------|-------------|------|
| I       | I       | I            | I           |      |