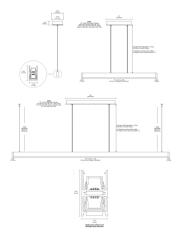

## Specifications

| COLOR                         |
|-------------------------------|
| BODY FINISH                   |
| WATTAGE                       |
| DIMMER Low Voltage Electronic |
| DIMENSIONS                    |
| INTEGRATED LED MODULE         |
|                               |

## Technical Information

| LAMP LIFE       | <br> | <br>  | . 50000 hours  |
|-----------------|------|-------|----------------|
| COLOR RENDERING | <br> | <br>  | 95 CRI         |
| LAMP COLOR      | <br> | <br>2 | 2700K Warm Dim |
| LUMENS/WATT     | <br> | <br>  | 170.70         |
| LUMINOUS FLUX . | <br> | <br>  | 1707 lumens    |