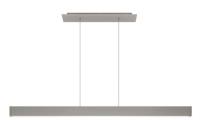

Shown in satin nickel / white lens

**CLICK TO VIEW PRODUCT** 

| Notes: |  |
|--------|--|
|        |  |