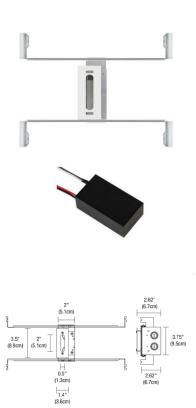

## Slim Profile Canopy and Junction Box with 24V Power Supply By PureEdge Lighting

## Description

The Slim Profile 1 Inch Rectangle Canopy and Junction Box with hanger bars mounts to studs spaced between 14.5 and 25 inches apart behind drywall. Allows low voltage DC wires from included 50 watt 24 volt power supply to connect to channel wires. The junction box opening is covered by the fixture for a clean, safe connection. For Non-Insulated (Non-IC) ceiling or wall power supply is rated at 60 watts. For Insulated (IC) ceiling it is rated at 50 watts. Includes a goof plate (for poor plastering around j-box). Order separately.