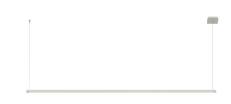

DC (60 Watt 24 Volt DC Power Supply) which fits inside junction box, or from a 24VDC remote Universal (UNI) power supply up to 100 watts at a maximum of 40 feet away. Universal dimming with UNI power supply (TRIAC/ ELV/0-10V). ELV dimming with PS-60L-ELV power supply. Power supply, dimmer control, and optional accessories sold separately. Note: Includes one 4 inch square canopy and 12 foot adjustable coaxial cables. Lengths over 96 inches ship as two segments

## Specifications

| COLOR                 |
|-----------------------|
| BODY FINISH           |
| WATTAGE               |
| DIMMER Dimmable       |
| DIMENSIONS            |
| INTEGRATED LED MODULE |

#### **Technical Information**

| COLOR RENDERING |
|-----------------|
| LAMP COLOR      |
| LUMENS/WATT     |
| LUMINOUS FLUX   |



### Shown in satin nickel / white lens





CLICK TO VIEW PRODUCT