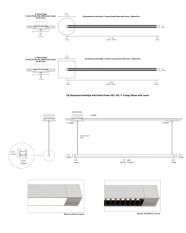

# Description

Zipp Remote Power Downlight Suspension with a 4 Inch Square or Round End Feed Canopy is a linear LED fixture that offers spot-free, direct light in a clean, contemporary style. Zipp is available in various increments from 48 to 480 inches and features a dffused white lens with 100 degree beam or clear frosted lens with 60 degree beam, optional black or white louver, a variety of finishes, three wattage options, and a spectrum of color temperature options including Warm Dim 2700K-2000K (27D) and 3000K-2000K (30D) color temperature. Unlike standard LEDs, Warm Dim LEDs are designed to shift to a warmer color temperature as they are dimmed, replicating the effects of incandescent and halogen light sources. 84 inch maximum length for Chrome finish. Fixture includes a 5 year warranty. Product is built to order. Note: Warm Dim available in 5 watt option only.Note: Canopy mounts to a standard junction box either using the PS-60L-ELV-24VDC (60 Watt 24 Volt DC Power Supply) which fits inside junction box, or from a 24VDC remote Universal (UNI) power supply up to 100 watts at a maximum of 40 feet away. Universal dimming with UNI power supply (TRIAC/ ELV/0-10V). ELV dimming with PS-60L-ELV power supply. Power supply, dimmer control, and optional accessories sold separately. Note: Includes one 4 inch square canopy and 12 foot adjustable coaxial cables. Lengths over 96 inches ship as two segments

## Specifications

| COLOR                 |
|-----------------------|
| BODY FINISH           |
| WATTAGE               |
| DIMMER Dimmable       |
| DIMENSIONS            |
| INTEGRATED LED MODULE |