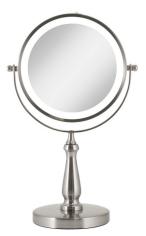

## 1X/8X LED Lighted Dual Sided Cordless Vanity Mirror By Zadro

## Description

The LED Lighted Dual Sided Vanity Mirror 1X/8X is an everyday essential, featuring a dual-side optical quality glass mirror. One side provides 8x magnification on one side great for touch-ups and flawless makeup application, and the other provides 1x magnification great for all around styling, cosmetics, and your general beauty needs. Sleek Satin Nickel body with 360 degree swiveling mirror head allowing you to adjust to your desired angles. LED light offers light making dim spaces no longer an issue, powered by four AAA batteries not included. Cordless for added portability.

Shown in satin nickel / mirror