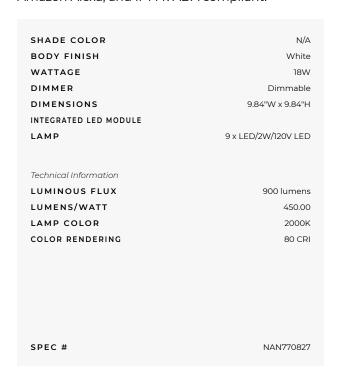

at will be an intriguing addition to any space, featuring 9 triangular shaped LED panels that can be arranged in a variety of configurations with up to 30 panels. With the Rhythm Edition module your favorite songs are transformed into symphonies of light with its built-in sound sensors to automatically pick up on audio. Customize colors and animations with the Nanoleaf Smarter Series App or in the Home App in iOS10+. Also controllable with the manual controller and voice control. The Smarter Kit includes one Rhythm module, 9 light panels (100 lumens each), 9 linkers, 9 mounting stencils, and 28 mounting strips. Dimmable with manual controller or voice over. Works with iOS8 or later (HomeKit), Android 5 or later and Google Assistant, Apple Home App, Amazon Alexa, and IFTTT. ADA compliant.





| COMPANY | PROJECT | FIXTURE TYPE | APPROVED BY | DATE |
|---------|---------|--------------|-------------|------|
|         |         |              |             |      |