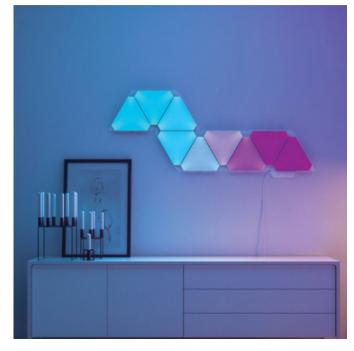

## DESCRIPTION

The Nanoleaf Light Panels Rhythm Edition Smarter Kit offers a unique lighting experience that will be an intriguing addition to any space, featuring 9 triangular shaped LED panels that can be arranged in a variety of configurations with up to 30 panels. With the Rhythm Edition module your favorite songs are transformed into symphonies of light with its built-in sound sensors to automatically pick up on audio. Customize colors and animations with the Nanoleaf Smarter Series App or in the Home App in iOS10+. Also controllable with the manual controller and voice control. The Smarter Kit includes one Rhythm module, 9 light panels (100 lumens each), 9 linkers, 9 mounting stencils, and 28 mounting strips. Dimmable with manual controller or voice over. Works with iOS8 or later (HomeKit), Android 5 or later and Google Assistant, Apple Home App, Amazon Alexa, and IFTTT. ADA compliant.