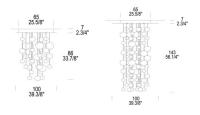

## Specifications

| COLOR                                                |
|------------------------------------------------------|
| BODY FINISH                                          |
| WATTAGE                                              |
| DIMMER                                               |
| DIMENSIONS                                           |
| BULB NOT INCLUDED 4 x MR16/GU5.3 (bipin)/15W/12V LED |