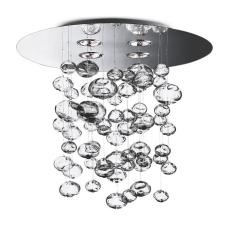

## Ether Chandelier By Leucos

## Description

The Ether Chandelier is one of the most stunning and mesmerizing designs in the Leucos Icon Collection. Ether is light and airy yet also substantial and strong. It is composed of three sizes of glass elements, each uniquely dimpled so that no two of them are the same. The result is an ether of shimmering glass and light that will dazzle and delight. Available in two sizes with standard LED or RGB LED lamp options. Fixed length. Note: RGB option includes a remote control.

Shown in polished steel / transparent  $\,$ 