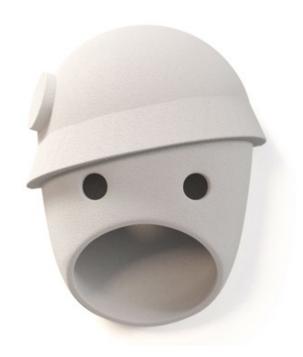

## DESCRIPTION

The Party Wall Light, designed by Kranen and Gille, is inspired by a clan of strong, captivating personalities. Their cast ceramic faces bring to light our fascination with secrets, family dynamics and intrigue. The Mayor is a character with a deeply fascinating and controversial personality. He is the prime member of a family of cast ceramic lamps. The Mayor thinks very highly of himself. The favorite son on the Duke of Obren, and brother to Bert, he experiences the privileged upbringing of an overindulged child. Bert is the sombre member of the family, bright and full of potential but inevitably blinded and embittered by sheer jealousy. Son of the Duke of Orthen, and black sheep of the family, Bert always comes second to his brother the Mayor and resents it. His bitter attitude towards life shines through his stern facial traits. Coco is the Leading lady, head of the family. After having a short affair with the Mayor and becoming pregnant with the twins Ted and Glenn, she has to drop her studies to find a way to survive. Luckily she skillfully manages to become financially independent by owning several patents and turning social situations to her advantage. Glenn is the patriotic heart of the family. Twin brother of Ted, Glenn is one of Coco's sons, known as the good son. Home is hard to bear, together with the hardship of having a mother who has to work, makes Glenn pursue patriotic ideas and leads him to join the Navy. Ted is the potential evil mastermind of the family. Twin brother of Glenn, Ted is one of Coco's sons The absence of a father and the toughness of being brought up by an ever plotting mother make him a reckless boy.

Shown in: Natural

| COMPANY | PROJECT | FIXTURE TYPE | APPROVED BY | DATE |
|---------|---------|--------------|-------------|------|
|         |         |              |             |      |

MOO782851

SPEC #