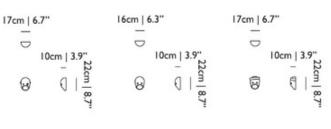

| SHADE COLOR           | N/A                   |  |  |
|-----------------------|-----------------------|--|--|
| BODY FINISH           | Natural               |  |  |
| WATTAGE               | 6W                    |  |  |
| DIMMER                | Dimmable              |  |  |
| DIMENSIONS            | 7.1"W x 8.7"H x 4.3"D |  |  |
| INTEGRATED LED MODULE |                       |  |  |
| LAMP                  | 1 x LED/6W/120V LED   |  |  |
|                       |                       |  |  |
| Technical Information |                       |  |  |
| LUMINOUS FLUX         | 400 lumens            |  |  |
| LUMENS/WATT           | 66.67                 |  |  |
| LAMP COLOR            | 2700K                 |  |  |
| COLOR RENDERING       | 85 CRI                |  |  |
|                       |                       |  |  |
|                       |                       |  |  |
|                       |                       |  |  |
|                       |                       |  |  |
|                       |                       |  |  |
|                       |                       |  |  |