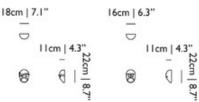

| SHADE COLOR           | N/A                   |  |  |
|-----------------------|-----------------------|--|--|
| BODY FINISH           | Natural               |  |  |
| WATTAGE               | 6W                    |  |  |
| DIMMER                | Dimmable              |  |  |
| DIMENSIONS            | 7.1"W x 8.7"H x 4.3"D |  |  |
| INTEGRATED LED MODULE |                       |  |  |
| LAMP                  | 1 x LED/6W/120V LED   |  |  |
|                       |                       |  |  |
| Technical Information |                       |  |  |
| LUMINOUS FLUX         | 400 lumens            |  |  |
| LUMENS/WATT           | 66.67                 |  |  |
| LAMP COLOR            | 2700K                 |  |  |
| COLOR RENDERING       | 85 CRI                |  |  |
|                       |                       |  |  |
|                       |                       |  |  |
|                       |                       |  |  |
|                       |                       |  |  |
|                       |                       |  |  |
|                       |                       |  |  |