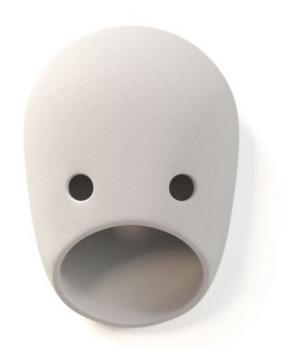

## The Party Wall Light

MOO782853

BRAND Moooi

## DESCRIPTION

The Party Wall Light, designed by Kranen and Gille, is inspired by a clan of strong, captivating personalities. Their cast ceramic faces bring to light our fascination with secrets, family dynamics and intrigue. The Mayor is a character with a deeply fascinating and controversial personality. He is the prime member of a family of cast ceramic lamps. The Mayor thinks very highly of himself. The favorite son on the Duke of Obren, and brother to Bert, he experiences the privileged upbringing of an overindulged child. Bert is the sombre member of the family, bright and full of potential but inevitably blinded and embittered by sheer jealousy. Son of the Duke of Orthen, and black sheep of the family, Bert always comes second to his brother the Mayor and resents it. His bitter attitude towards life shines through his stern facial traits. Coco is the Leading lady, head of the family. After having a short affair with the Mayor and becoming pregnant with the twins Ted and Glenn, she has to drop her studies to find a way to survive. Luckily she skillfully manages to become financially independent by owning several patents and turning social situations to her advantage. Glenn is the patriotic heart of the family. Twin brother of Ted, Glenn is one of Coco's sons, known as the good son. Home is hard to bear, together with the hardship of having a mother who has to work, makes Glenn pursue patriotic ideas and leads him to join the Navy. Ted is the potential evil mastermind of the family. Twin brother of Glenn, Ted is one of Coco's sons The absence of a father and the toughness of being brought up by an ever plotting mother make him a reckless boy.

Shown in: Natural

| 17cm   6.7"           | 16cm   6.3"          | 17cm   6.7"           |
|-----------------------|----------------------|-----------------------|
| □ 10cm   3.9"<br>- 22 | 0cm   3.9"<br>- 22   | □ 10cm   3.9"<br>- 22 |
| ⊕ (   <del>a</del> 87 | ⊕ (    <u>m</u> 8.7" | (S) (1   m / 8.7"     |