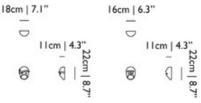

Shown in: Natural

| 17cm   6.7"           | 16cm   6.3"          | 17cm   6.7"           |
|-----------------------|----------------------|-----------------------|
| □ 10cm   3.9"<br>- 22 | 0cm   3.9"<br>- 22   | □ 10cm   3.9"<br>- 22 |
| ⊕ (   <del>a</del> 87 | ⊕ (    <u>m</u> 8.7" | (S) (1   m / 8.7"     |