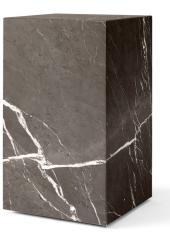

## Plinth Tall Marble Table By Audo Copenhagen

## Description

Plinth Tall Marble Table is as versatile as it is timeless. Serves the dual purpose of being a beautiful, sculptural piece on its own and highlighting whatever objects rest upon it. The honed marble carries an air of sophistication and elegance to elevate any space. The heaviness of the Plinth marble stands in contrast to the honed surface; light bounces off of the angles and falls across the tops, producing a spotlight-effect in any space. Though the lines of the podiums are sharp and clean, the naturalness of the marble is at the forefront of its visual identity, creating an intriguing contrast within each piece. Treated with a sealer for surface protection.

Shown in brown grey