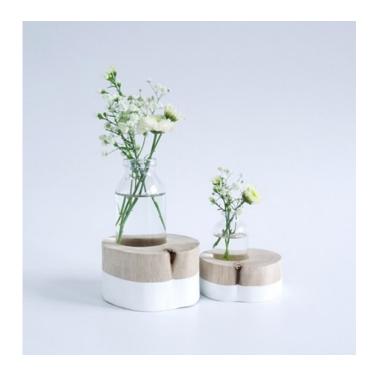

## DESCRIPTION

Flower Vase is a simple piece, perfect in any room of your home. La Variete in collaboration with fruit farmers in Thailand, collect thousands of trimmed branches after the pruning season to create these unique pieces. The wooden base has been cut, polished, and carefully painted Soft Grey, Water Green, White or all Natural. The base has a whole to fit the glass bottle. Flowers, twigs, stems, or anything you want will look perfect with this design. Available in two sizes. Note: Small size available in Natural only.Note: Limited to quantities on hand.

| COLOR       | White                   |
|-------------|-------------------------|
|             |                         |
| BODY FINISH | N/A                     |
| WATTAGE     | N/A                     |
| DIMMER      | N/A                     |
| DIMENSIONS  | 2.8"W x 3.35"H x 3.35"D |
| LAMP        | N/A                     |