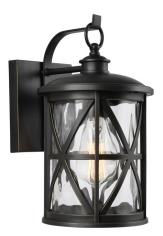

## Millbrooke Outdoor Wall Sconce By Generation Lighting

## Description

The Millbrooke Outdoor Wall Sconce gives a salute to coastal New England. Influenced by 19th century carriage lights. Crafted with StoneStrong composite material and Clear Water Glass, this design features an Antique Bronze powder-coated finish that resists weather, fading, chipping, and rusting so your outdoor ensemble stays crisp. Available in five sizes. Dark Sky Ordinance was developed as outdoor lighting standards that reduce glare, light trespass, and sky glow. ETL listed. Suitable for wet locations. 5 year manufacturers warranty.

Shown in antique bronze / water glass