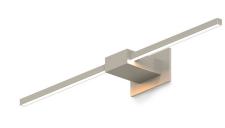

# Z-Bar Wall Sconce By Koncept Lighting

## Description

The Z-Bar Wall Sconce features a sleek, minimalist design that can be used in a wide range of applications, whether it be to illuminate a passageway, display artwork, frame a mirror, or simply to be appreciated as its own sculptural element. It features a slim LED light bar that can be mounted horizontally, vertically, or even diagonally to suit your preferences. The bar can also rotate to direct the light in any direction towards or away from the mounting surface. This fixture can be installed on the wall or ceiling. Includes one square and one rectangular mounting plate. Note: This fixture requires space in the junction box to accommodate the transformer. It is recommended that installers use either a 4 inch octagon box or a single gang outlet box that is at least 1 inch deep.

#### Shown in brushed nickel

ADA

CLICK TO VIEW PRODUCT