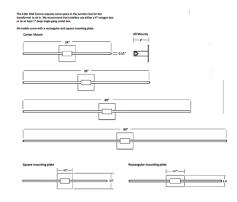

## Description

The Z-Bar Wall Sconce features a sleek, minimalist design that can be used in a wide range of applications, whether it be to illuminate a passageway, display artwork, frame a mirror, or simply to be appreciated as its own sculptural element. It features a slim LED light bar that can be mounted horizontally, vertically, or even diagonally to suit your preferences. The bar can also rotate to direct the light in any direction towards or away from the mounting surface. This fixture can be installed on the wall or ceiling. Includes one square and one rectangular mounting plate. Note: This fixture requires space in the junction box to accommodate the transformer. It is recommended that installers use either a 4 inch octagon box or a single gang outlet box that is at least 1 inch deep.