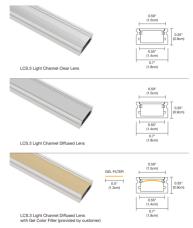

## Description

The innovative Do-It-Yourself (DIY) Light Channel system allows for the creation of more complex configurations using pre-formed components to simplify the installation process and allow the creation of personalized lighting designs. Can be mounted to ceiling or wall. Light Channel is offered with a diffused or a clear lens to provide maximum light levels. The diffused lens will reduce LED dots, but will not eliminate them. Both the clear and diffused lens options are gel color filter suitable allowing for color personalization (gel filter sold separately). Channel is low profile, made of paintable aluminum, and fits a 24VDC LED Lazer Strip inside. The channel and lens may be cut in the field. Snap & Light connectors allow for L,T,X configurations. Start the ordering process by selecting the desired channel length and lens option. Then order the LED Strip, End Caps and Power Feed. Mounting clips included for every 2 feet of channel. Static White and Monochromatic Color dimmable with a 50 watt (PS-60L-ELV) power supply which fits inside junction box (dimmable with ELV), or a remote Universal (UNI) power supply (dimmable ELV/TRIAC/0-10V). Note: Required power supply, Lazer Strip, end caps, and power feed; and optional Snap & Light connectors and mounting accessories as needed sold separately. Product is built to order

## Specifications

| COLOR Diffused Lens |
|---------------------|
| BODY FINISH         |
| WATTAGE             |
| DIMMER              |
| DIMENSIONS          |
| BUI B               |

Shown in satin aluminum / diffused lens