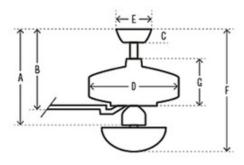

Shown in: Fresh White / White

- A 15.59 in (Low 13.59 in Angled 47.59 in)
- · B 12.06 in (Low 10.06 in Angled 44.06 in)
- · C 2.75 in
- · D 11.85 in
- E 6.49 in
- · F 15.59 in (Low 13.59 in Angled 47.59 in)
- G 5.15 in