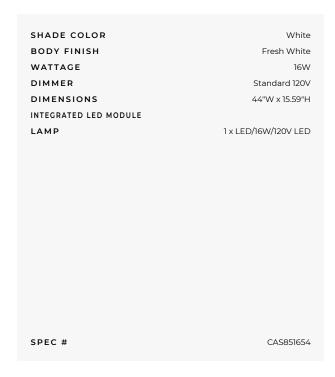

## Levitt Ceiling Fan with Light

**SPEC #** CAS851654

BRAND Casablanca Fan

## DESCRIPTION

Levitt Ceiling Fan with Light is a modern industrial style ceiling fan inspired by factory hood lighting with its curved bell shape glass. Rustic, handpainted real wood veneer blades compliment the nostalgic era of the fan body. Features a reversible 4-speed Direct Drive motor, 44 inch blade span, and 13 degree pitch. Available in Fresh White with reversible fresh white/rustic oak blades. or Brushed Nickel with reversible barnwood/rustic oak blades, all with cased White glass. Installer's Choice three-position mounting system allows for standard, low, or angled mounting. Remote control receiver pre-installed in the fan eliminates the need for additional wiring while eliminating the common dead switch and maintains functionality of both switches on a dual switch. Includes one 2 inch and one 4 inch downrod. Limited lifetime warranty. UL listed.