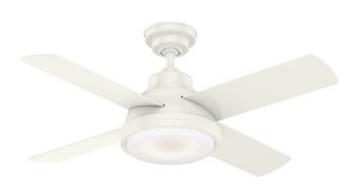

## DESCRIPTION

Levitt Ceiling Fan with Light is a modern industrial style ceiling fan inspired by factory hood lighting with its curved bell shape glass. Rustic, handpainted real wood veneer blades compliment the nostalgic era of the fan body. Features a reversible 4-speed Direct Drive motor, 44 inch blade span, and 13 degree pitch. Available in Fresh White with reversible fresh white/rustic oak blades. or Brushed Nickel with reversible barnwood/rustic oak blades, all with cased White glass. Installer's Choice three-position mounting system allows for standard, low, or angled mounting. Remote control receiver pre-installed in the fan eliminates the need for additional wiring while eliminating the common dead switch and maintains functionality of both switches on a dual switch. Includes one 2 inch and one 4 inch downrod. Limited lifetime warranty. UL listed.

Shown in: Fresh White / White

- A 15.59 in (Low 13.59 in Angled 47.59 in)
- · B 12.06 in (Low 10.06 in Angled 44.06 in)
- · C 2.75 in
- · D 11.85 in
- E 6.49 in
- · F 15.59 in (Low 13.59 in Angled 47.59 in)
- G 5.15 in