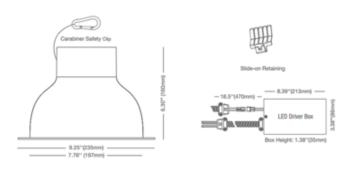

## DESCRIPTION

The Titanium Series 8 Inch Commercial Downlight Retrofit Kit includes a 24 watt LED module in three color temperature options with a 90 degree beam angle. Equivalent light output as a 2X26 watt compact fluorescent source. This downlight is suitable for use in most standard 8 inch existing architectural and commercial housings. Includes a quick connector and pre-wired conduit for direct connection to existing housing. Accessories include a carabiner safety clip that can be used during installation for easy wiring. Retaining clips are also included to secure the fixture if recessed frame does not already have pre-installed clips. 120-277V circuit with 0-10V dimming. UL listed. Suitable for damp locations. 5 year warranty. See attached manufacturer reference for dimmer compatibility

| TRIM COLOR            | N/A                  |
|-----------------------|----------------------|
| BODY FINISH           | White                |
| WATTAGE               | 24W                  |
| DIMMER                | 0-10V                |
| DIMENSIONS            | 7.76"W x 6.3"H       |
| INTEGRATED LED MODULE |                      |
| LAMP                  | 1 x LED/24W/120V LED |
|                       |                      |
| Technical Information |                      |
| LUMINOUS FLUX         | 1920 lumens          |
| LUMENS/WATT           | 80.00                |
| LAMP COLOR            | 3000K                |
| COLOR RENDERING       | 80 CRI               |
| BEAM ANGLE            | 90°                  |
|                       |                      |
|                       |                      |
|                       |                      |
|                       |                      |
|                       |                      |
| SDEC #                | CDC856222            |