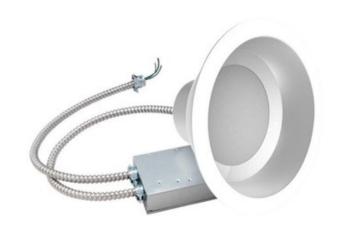

## DESCRIPTION

The Titanium Series 8 Inch Commercial Downlight Retrofit Kit includes a 24 watt LED module in three color temperature options with a 90 degree beam angle. Equivalent light output as a 2X26 watt compact fluorescent source. This downlight is suitable for use in most standard 8 inch existing architectural and commercial housings. Includes a quick connector and pre-wired conduit for direct connection to existing housing. Accessories include a carabiner safety clip that can be used during installation for easy wiring. Retaining clips are also included to secure the fixture if recessed frame does not already have pre-installed clips. 120-277V circuit with 0-10V dimming. UL listed. Suitable for damp locations. 5 year warranty. See attached manufacturer reference for dimmer compatibility

| TRIM COLOR            | N/A                  |
|-----------------------|----------------------|
| BODY FINISH           | White                |
| WATTAGE               | 24W                  |
| DIMMER                | 0-10V                |
| DIMENSIONS            | 7.76"W x 6.3"H       |
| INTEGRATED LED MODULE |                      |
| LAMP                  | 1 x LED/24W/120V LED |
|                       |                      |
| Technical Information |                      |
| LUMINOUS FLUX         | 1920 lumens          |
| LUMENS/WATT           | 80.00                |
| LAMP COLOR            | 3000K                |
| COLOR RENDERING       | 80 CRI               |
| BEAM ANGLE            | 90°                  |
|                       |                      |
|                       |                      |
|                       |                      |
|                       |                      |
|                       |                      |
| SDEC #                | CDC856222            |