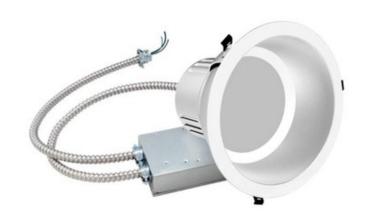

## DESCRIPTION

The Titanium Series 9.5 Inch Commercial Downlight Retrofit Kit includes a 30 watt LED module in three color temperature options with a 90 degree beam angle. Equivalent light output as a 2X42 watt compact fluorescent source. This downlight is suitable for use in most standard 9.5 inch existing architectural and commercial housings. Includes a quick connector and prewired conduit for direct connection to existing housing. Accessories include a carabiner safety clip that can be used during installation for easy wiring. Features three spring-action clips which push up easily and fit securely. 120-277V circuit with 0-10V dimming. UL listed. Suitable for damp locations. 5 year warranty. See attached manufacturer reference for dimmer compatibility

| TRIM COLOR            | N/A                  |
|-----------------------|----------------------|
| BODY FINISH           | White                |
| WATTAGE               | 30W                  |
| DIMMER                | 0-10V                |
| DIMENSIONS            | 10.75"W x 7.87"H     |
| INTEGRATED LED MODULE |                      |
| LAMP                  | 1 x LED/30W/120V LED |
|                       |                      |
| Technical Information |                      |
| LUMINOUS FLUX         | 2700 lumens          |
| LUMENS/WATT           | 90.00                |
| LAMP COLOR            | 3000K                |
| COLOR RENDERING       | 80 CRI               |
| BEAM ANGLE            | 80°                  |
|                       |                      |
|                       |                      |
|                       |                      |
|                       |                      |
|                       |                      |
| SPEC #                | GRC856225            |
|                       |                      |