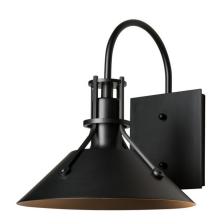

Henry Dark Sky Friendly Outdoor Wall Sconce By Hubbardton Forge

## Description

The Henry Outdoor Dark Sky Friendly Sconce offers a classic look with an industrial edge that will suit a number of exterior applications, featuring a riveted, spun-aluminum conical shade extending out from a square backplate by a gooseneck arm. Dark Sky Ordinance was developed as outdoor lighting standards that reduce glare, light trespass, and sky glow. Robust Coastal Outdoor finishes are specifically formulated to resist some of the harshest environmental conditions. Lifetime Limited Warranty when installed in residential setting. Handcrafted to order by skilled artisans in Vermont, USA.

Shown in coastal black