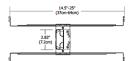

## Description

Slim Profile 1 Inch Rectangle Canopy and Junction Box (included with 1R selected in fixture ordering code). The Slim Profile with hanger bars mounts to studs spaced between 14.5 to 25 inches apart behind drywall. Allows low voltage DC wires from remote power supply to connect to channel wires. The junction box opening is covered by the fixture for a clean, safe connection. Includes a goof plate, for poor plastering around j-box, which may be plastered and painted.

## **Specifications**

| COLOR       |
|-------------|
| BODY FINISH |
| WATTAGE     |
| DIMMER      |
| DIMENSIONS  |
| BULB        |

**CLICK TO VIEW PRODUCT** 

Notes:

h I / A