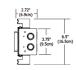

## Description

Slim Profile 1 Inch Rectangle Canopy and Junction Box (included with 1R selected in fixture ordering code). The Slim Profile with hanger bars mounts to studs spaced between 14.5 to 25 inches apart behind drywall. Allows low voltage DC wires from remote power supply to connect to channel wires. The junction box opening is covered by the fixture for a clean, safe connection. Includes a goof plate, for poor plastering around j-box, which may be plastered and painted.

## **Specifications**

| COLOR       |
|-------------|
| BODY FINISH |
| WATTAGE     |
| DIMMER      |
| DIMENSIONS  |
| BULB        |

**CLICK TO VIEW PRODUCT** 

Notes:

h I / A