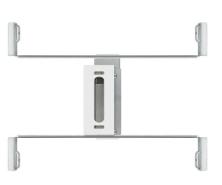

## Description

Slim Profile 1 Inch Rectangle Canopy and Junction Box (included with 1R selected in fixture ordering code). The Slim Profile with hanger bars mounts to studs spaced between 14.5 to 25 inches apart behind drywall. Allows low voltage DC wires from remote power supply to connect to channel wires. The junction box opening is covered by the fixture for a clean, safe connection. Includes a goof plate, for poor plastering around j-box, which may be plastered and painted.