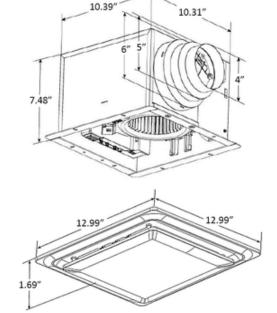

## DESCRIPTION

The quiet ABF G5 Multi Speed Exhaust Fan with Humidity and Motion Sensor is an IC-rated bath fan suitable for new construction or remodel applications. Its contemporary square grille works well in a range of interior styles. Airflow is achieved through an energy-efficient brushless DC motor. A high flow speed of 50, 80, or 110 CFM and a continuous lower speed can be set using switches in the fixture. The humidity sensor can activate high airflow when humidity rises above a level set by the user (50-100%), and and a motion sensor activates the fan when someone enters the room. The fan has rust-proof steel motor housing, a builtin backdraft damper and thermal shutoff. It fits in 2 x 8 inch construction, and includes articulating expandable anti-vibration brackets and a connector for 4, 5 or 6 inch ducts. ETL listed for use in a tub or shower enclosure when GFCI-protected.