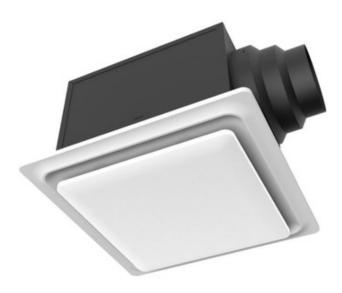

## DESCRIPTION

The quiet ABF G5 Multi Speed Exhaust Fan with Humidity and Motion Sensor is an IC-rated bath fan suitable for new construction or remodel applications. Its contemporary square grille works well in a range of interior styles. Airflow is achieved through an energy-efficient brushless DC motor. A high flow speed of 50, 80, or 110 CFM and a continuous lower speed can be set using switches in the fixture. The humidity sensor can activate high airflow when humidity rises above a level set by the user (50-100%), and and a motion sensor activates the fan when someone enters the room. The fan has rust-proof steel motor housing, a builtin backdraft damper and thermal shutoff. It fits in 2 x 8 inch construction, and includes articulating expandable anti-vibration brackets and a connector for 4, 5 or 6 inch ducts. ETL listed for use in a tub or shower enclosure when GFCI-protected.