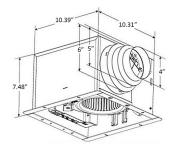

## Description

The ABF-L6 Multi Speed Exhaust Fan with Light and Humidity Sensor in Oil Rubbed Bronze is a quiet IC-rated bath fan suitable for new construction or remodel applications. Its clean design and range of available designer finishes are perfect for complementing any interior setting. Featuring a dimmable 10W LED light, 0.7W LED nightlight and brushless DC motor, this fan is a versatile energy-efficient solution for refreshing your space. The fan, main light and nightlight can be wired separately. A high airflow of 50, 80, or 110 CFM and a continuous lower flow can be set using switches in the fixture. The humidity sensor can activate high airflow when humidity rises above a level set by the user (50-100%). The fan has rust-proof steel motor housing, a built-in backdraft damper and thermal shutoff. It fits in 2 x 8 inch construction, and includes articulating expandable anti-vibration brackets and a connector for 4, 5 or 6 inch ducts. ETL listed for use in a tub or shower enclosure when GFCI-protected. Note: This is a discontinued model and limited to quantity on hand.