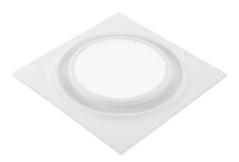

## Description

The ABF-L6 Multi Speed Exhaust Fan with Light and Humidity Sensor in Oil Rubbed Bronze is a quiet IC-rated bath fan suitable for new construction or remodel applications. Its clean design and range of available designer finishes are perfect for complementing any interior setting. Featuring a dimmable 10W LED light, 0.7W LED nightlight and brushless DC motor, this fan is a versatile energy-efficient solution for refreshing your space. The fan, main light and nightlight can be wired separately. A high airflow of 50, 80, or 110 CFM and a continuous lower flow can be set using switches in the fixture. The humidity sensor can activate high airflow when humidity rises above a level set by the user (50-100%). The fan has rust-proof steel motor housing, a built-in backdraft damper and thermal shutoff. It fits in 2 x 8 inch construction, and includes articulating expandable anti-vibration brackets and a connector for 4, 5 or 6 inch ducts. ETL listed for use in a tub or shower enclosure when GFCI-protected. Note: This is a discontinued model and limited to quantity on hand.