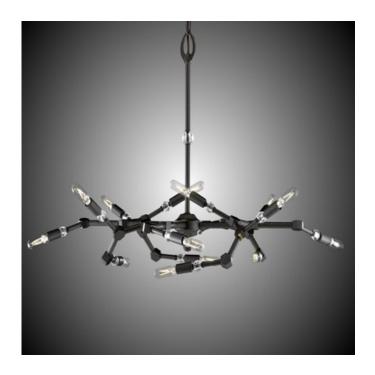

## DESCRIPTION

The Magro 14 Light Chandelier is an eye catching, interestingly styled fixture that will be a welcome addition to your space. The design is reminiscent of tinker toys, but with a refined edge. Features a Dark Bronze finish with Clear Precision Crystals inset into the design. The Precision Crystal features 30 percent leaded prisms that are machine cut and polished to a visual brilliance. These high quality crystals are distinct in appearance and faceting with clarity and radiance that you would expect from fine Crystal. Canopy: 5.5 inch diameter. Each piece is made to order by hand in the USA. UL listed.