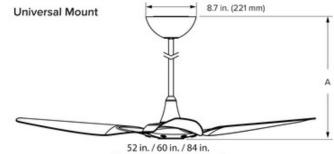

(127cm / 150 cm / 213 cm)

| Sloped or t | flat ceilings | from 9-18 f | t (2.9–5.5 m) |
|-------------|---------------|-------------|---------------|
|-------------|---------------|-------------|---------------|

| Extension<br>Tube    | Universal Mount Extension Tube Lengths |                       |                       |                     |  |
|----------------------|----------------------------------------|-----------------------|-----------------------|---------------------|--|
|                      | Included                               |                       | Optional *            |                     |  |
|                      | 20 in.<br>(508 mm)                     | 32 in.<br>(813 mm)    | 48 in.<br>(1219 mm)   | 60 in.<br>(1524 mm) |  |
| Fan<br>Height (A) ** | 29 in.<br>(737 mm)                     | 41 in.<br>(1041 mm)   | 57 in.<br>(1448 mm)   | 69 in.<br>(1753 mm) |  |
| Ceiling<br>Height    | 9.5–11 ft<br>(2.9–3.4 m)               | 11-13 ft<br>(3.4-4 m) | 13-14 ft<br>(4-4.3 m) | >14 ft<br>(>4.3 m)  |  |

\* Optional extension tube lengths packaged separately. The 7 in. (178 mm) tube is not available with 84-inch (2134 mm) fans.
\*\* Add 0.8 in. (20 mm) for 84-inch (2134 mm) diameter fans.

COMPANY PROJECT FIXTURE TYPE APPROVED BY DATE