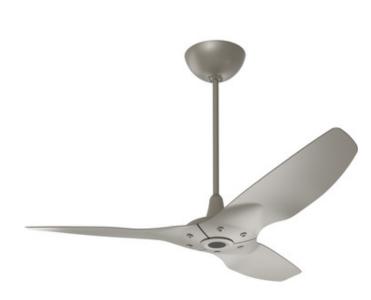

## DESCRIPTION

The Haiku Outdoor Ceiling Fan will elevate your outdoor space with its sleek design and premium finish options. Its precision, hand-balancing and silent operation combine for lasting, perfect performance. New Eco Mode makes Haiku the world's most efficient ceiling fan. Using patentpending technology with Haiku's mobile app, Fan Eco delivers unmatched energy savings and cooling airflow in perfect harmony. Features a DC/ EC motor with digital inverter drive, hand balanced blades for wobble free operation at all speeds. Remote control includes ten unique control settings including a sleep and whoosh mode which simulates natural breezes to make you feel cooler. Optional light kit sold separately. Includes handheld remote, and one 20 inch and one 32 inch downrod. Lifetime limited warranty on the motor. Made in the USA.

| SHADE COLOR | N/A          |
|-------------|--------------|
| BODY FINISH | Satin Nickel |
| WATTAGE     | N/A          |
| DIMMER      | N/A          |
| DIMENSIONS  | 52"W x 29"H  |
| LAMP        | N/A          |
|             |              |