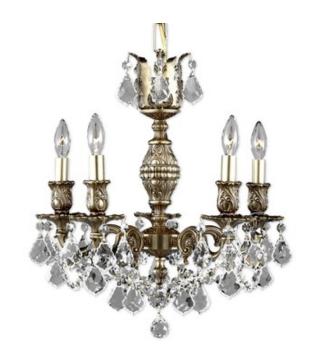

Rosetta

ABC882766

BRAND

American Brass & Crystal

## DESCRIPTION

The Rosetta Chandelier is a statement of elegance that will add grace and old world charm to any room in your home. Features a French Gold finish with French Pendaloque Precision Clear Crystals and matching brass candle covers. The Precision Crystal features 30 percent leaded prisms that are machine cut and polished to a visual brilliance. These high quality crystals are distinct in appearance and faceting with clarity and radiance that you would expect from fine Crystal. Choose from five, six or eight light option. Canopy: 5.5 inch diameter. Each piece is made to order by hand in the USA. UL listed.

SHADE COLOR

BODY FINISH

WATTAGE

DIMMER

DIMENSIONS

BULB NOT INCLUDED

Clear

French Gold

French Gold

Standard 120V

16"W x 16"H

**LAMP** 5 x B10/Candelabra (E12)/40W/120V Incandescent

Technical Information

PRODUCT DIMENSIONS Chain length: 36"

**SPEC #** ABC882766

COMPANY PROJECT FIXTURE TYPE APPROVED BY DATE