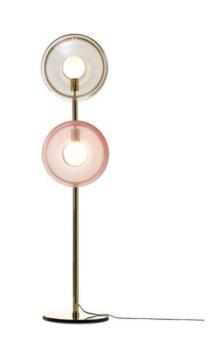

## DESCRIPTION

The Orbital Floor Lamp offers celestial bodies with hypnotically glowing cores. The ingenious design of the hand-blown glass lenses, held in place by metal bands, creates a fascinating visual experience. This beautiful lamp can add that pop of color you were looking for. Mix or match for an eye catching effect. Fitting for a wide variety of decors.Choose from Gold or Black metal. Always one side of each glass disc is Moon Clear with the other side of the glass in Venus Pink and Polaris White, Mercury Black and Polaris White or Mercury Black and Venus Pink. Which color is up and which color is down is decided by the customer at the time of assembly. The glass is mouth-blown thus the intensity of color and gradient may slightly vary. In-line dimmer on cable. Made in Czech Republic.

Shown in: Gold / Venus Pink / Polaris White