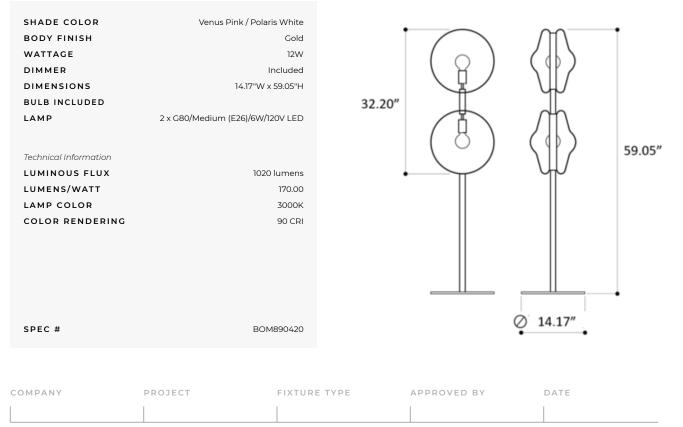

Orbital Floor Lamp

BOM890420

CE

DESIGNER BRAND Studio deFORM Bomma

## DESCRIPTION

The Orbital Floor Lamp offers celestial bodies with hypnotically glowing cores. The ingenious design of the hand-blown glass lenses, held in place by metal bands, creates a fascinating visual experience. This beautiful lamp can add that pop of color you were looking for. Mix or match for an eye catching effect. Fitting for a wide variety of decors.Choose from Gold or Black metal. Always one side of each glass disc is Moon Clear with the other side of the glass in Venus Pink and Polaris White, Mercury Black and Polaris White or Mercury Black and Venus Pink. Which color is up and which color is down is decided by the customer at the time of assembly. The glass is mouth-blown thus the intensity of color and gradient may slightly vary. In-line dimmer on cable. Made in Czech Republic.

Shown in: Gold / Venus Pink / Polaris White