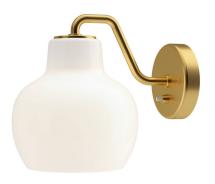

## VL Ring Crown Wall Sconce By Louis Poulsen

## Description

The VL Ring Crown Wall Sconce, designed by Vilhelm Lauritzen, was created for use in the Danish Broadcasting House in Copenhagen in the 1940s. Brings a distinct and authentic touch to stylish interiors as well as a warm light to softly illuminate contemporary living. It's made of untreated, Polished Brass and glossy white, triplelayered, mouth-blown opal glass shades. Available with 1 or 2 lights. UL listed.

Shown in polished brass / opal

CLICK TO VIEW PRODUCT