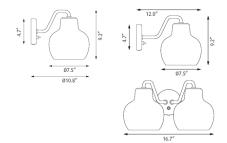

## Specifications

| COLOR             |
|-------------------|
| BODY FINISH       |
| WATTAGE           |
| DIMMER            |
| DIMENSIONS        |
| BULB NOT INCLUDED |