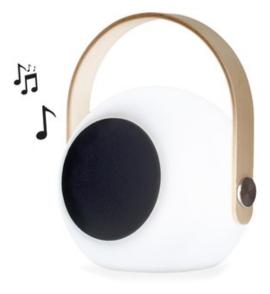

## DESCRIPTION

The Vibe Speaker and LED Lantern is the ultimate portable music player. Wirelessly stream your music via Bluetooth, with up to 10 hours of playback. It is perfect for backyard parties, poolside, picnics, camping, beach, and travel with it's easy to carry adjustable wood handle. Light your way with color-changing LEDs. Over 10 modes to choose from on the remote including music sync, gradual color cycling, single color modes, white light only, and dimming functions. Details: Wireless Speaker with high quality 5W amplifier easily syncs to bluetooth and wirelessly streams from over a 10m/33ft distance. Long Lasting Battery Life: Rechargeable LI battery 2000mAh, full charge via USB takes only 4 hours. Color Changing LED Lights: Over 10 modes to choose from on the remote, including 3 sync to music modes, gradual color cycling, white light only, and dimming functions. Up to 10 hours of continuous usage on lantern mode, 3-5 hours on dual LED lights plus speaker mode. Modern retro design with adjustable/ removable wood handle and brushed stainless hardware. Lifetime warranty. Wet location rated.