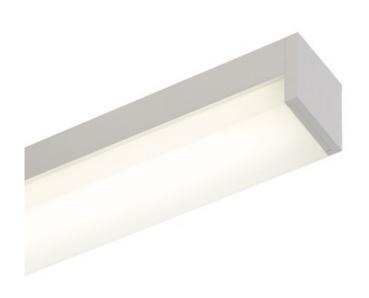

## DESCRIPTION

Cirrus Ceiling Channel S1 Lens Downlight with Remote Power is a linear LED fixture that offers direct light in a clean, contemporary style. Cirrus is available in various increments from 12 to 480 inches, features a square lens with 105 degree beam, three wattage options, and a spectrum of color temperature options. Maximum shipping length for Chrome is 84 inches. Includes a 4.6 inch square canopy. May be ordered with a Slim Profile Channel Junction Box (C-IRE-JBOX), sold separately. Mounting clips (CC-MCL) are included for use every 18 inches. Canopy mounts to a standard junction box either using the PS-60L-ELV-24VDC (50 Watt 24 Volt DC Power Supply) which fits inside junction box, or from a 24VDC remote Universal (UNI) power supply. Universal dimming with UNI power supply (TRIAC/ ELV/0-10V). ELV dimming with PS-60L-ELV power supply. Required power supply, dimmer control, and optional accessories sold separately. Note: Limited quantities available in Bronze finish.

Shown in: Satin Aluminum

| COMPANY | PROJECT | FIXTURE TYPE | APPROVED BY | DATE |
|---------|---------|--------------|-------------|------|
|         |         |              |             |      |