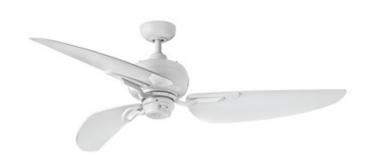

## DESCRIPTION

The Bimini Fan is inspired by the Caribbean island with the same name. Supreme air movement is accomplished through its three blades with a 60 inch span set at a 14 degree pitch combined with the powerful 188X22mm motor. Available with a Metallic Matte Bronze motor with Metallic Matte Bronze blades, Appliance White motor with Appliance White blades, or a Brushed Nickel motor with Weathered Wood blades. Includes a 4.5 inch downrod. The fan includes a HIRO 3-speed remote control that can be wall-mounted or hand-held. A face plate and cradles are included, and the remote fits in standard decorative style face plates. A manual on/off switch is also included. Fan direction can be reversed using a switch on the fan. The Bimini Fan has the ability to be installed on sloped ceilings with up to a 23 degree slope.