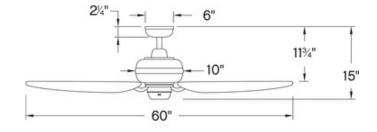

SHADE COLOR
BODY FINISH
WATTAGE
DIMMER
DIMENSIONS
Appliance White
N/A

60"W x 15"H
LAMP
Appliance White
Applia

**SPEC #** HIN948969

COMPANY PROJECT FIXTURE TYPE APPROVED BY DATE