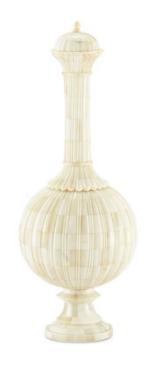

## Mughal Tall Vase

CRC951940

BRAND

Currey and Company

## DESCRIPTION

COLOR

SPEC #

The Mughal Tall Vase is made from an ancient Italian technique that was once accomplished with Ivory. This version of the Mughal Bottle is made of Mango wood covered in camel bone. Each piece of bone has to be cut and polished, put into place, adjusted, and glued. Then, when all pieces are set, this beautiful mosaic is polished again.