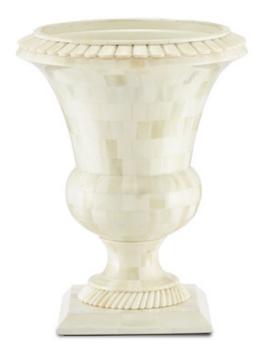

## Mughal Vase

## DESCRIPTION

The Mughal Vase is made from an ancient Italian technique that was once accomplished with Ivory. This version of the Mughal is made of Mango wood covered in camel bone. Each piece of bone has to be cut and polished, put into place, adjusted, and glued. Then, when all pieces are set, this beautiful mosaic is polished again.