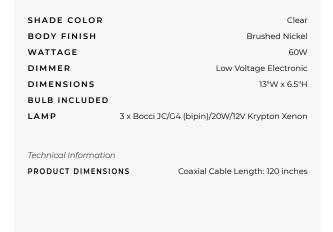

## Series 28 Cluster Pendant - Adjustable Length

BCC953780

DESIGNER Omer Arbel BRAND Bocci

## DESCRIPTION

Series 28 is an exploration of specificity in manufacturing. Instead of designing form itself, the intent was to design a system of making that yields form. Individual 28 forms result from a complex glassblowing technique whereby air pressure is intermittently introduced into and then removed from a glass matrix which is intermittently heated and then rapidly cooled. The result is a distorted spherical shape with a composed collection of imploded inner shapes, one of which acts as a shade for the light source. The Cluster configuration features pendants hanging in the shape of a hexagonal bouquet, bundled together by an adjustable ring, which changes the curvature of the piece. Available with 1.5W LED or 20W Xenon lamping. Choice of a round Brushed Nickel or powder-coated White canopy. Made in North America. Bocci recommends mounting power supplies remotely in an easily accessible and hidden location for ease of longterm maintenance as well as providing a robust 5/8 inch plywood backing in the ceiling for secure installation.