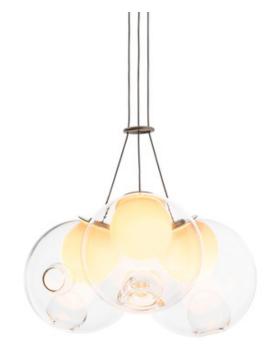

## DESCRIPTION

Series 28 is an exploration of specificity in manufacturing. Instead of designing form itself, the intent was to design a system of making that yields form. Individual 28 forms result from a complex glassblowing technique whereby air pressure is intermittently introduced into and then removed from a glass matrix which is intermittently heated and then rapidly cooled. The result is a distorted spherical shape with a composed collection of imploded inner shapes, one of which acts as a shade for the light source. The Cluster configuration features pendants hanging in the shape of a hexagonal bouquet, bundled together by an adjustable ring, which changes the curvature of the piece. Available with 1.5W LED or 20W Xenon lamping. Choice of a round Brushed Nickel or powder-coated White canopy. Made in North America. Bocci recommends mounting power supplies remotely in an easily accessible and hidden location for ease of longterm maintenance as well as providing a robust 5/8 inch plywood backing in the ceiling for secure installation.