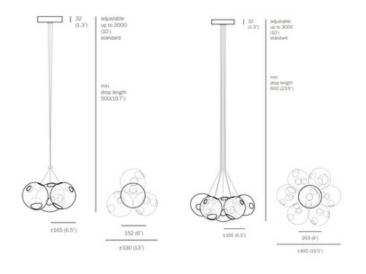

## DESCRIPTION

Series 28 is an exploration of specificity in manufacturing. Instead of designing form itself, the intent was to design a system of making that yields form. Individual 28 forms result from a complex glassblowing technique whereby air pressure is intermittently introduced into and then removed from a glass matrix which is intermittently heated and then rapidly cooled. The result is a distorted spherical shape with a composed collection of imploded inner shapes, one of which acts as a shade for the light source. The Cluster configuration features pendants hanging in the shape of a hexagonal bouquet, bundled together by an adjustable ring, which changes the curvature of the piece. Available with 1.5W LED or 20W Xenon lamping. Choice of a round Brushed Nickel or powder-coated White canopy. Made in North America. Bocci recommends mounting power supplies remotely in an easily accessible and hidden location for ease of longterm maintenance as well as providing a robust 5/8 inch plywood backing in the ceiling for secure installation.