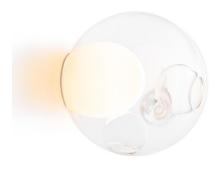

## Description

Series 28 is an exploration of specificity in manufacturing. Instead of designing form itself, the intent was to design a system of making that yields form. Individual 28 forms result from a complex glass-blowing technique whereby air pressure is intermittently introduced into and then removed from a glass matrix which is intermittently heated and then rapidly cooled. The result is a distorted spherical shape with a composed collection of imploded inner shapes, one of which acts as a shade for the light source. Available with 1.5W LED or 20W Xenon lamping. Choice of model 28s which includes a discreet 2.2 inch diameter mounting plate designed to be mounted on walls and ceilings with power supplies mounted remotely or 28sp which includes a 4.5 inch diameter mounting plate designed to be mounted directly onto standard junction boxes on walls and ceilings. UL and CE listed.