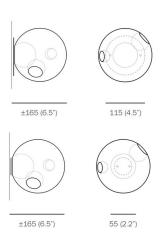

## Description

Series 28 is an exploration of specificity in manufacturing. Instead of designing form itself, the intent was to design a system of making that yields form. Individual 28 forms result from a complex glass-blowing technique whereby air pressure is intermittently introduced into and then removed from a glass matrix which is intermittently heated and then rapidly cooled. The result is a distorted spherical shape with a composed collection of imploded inner shapes, one of which acts as a shade for the light source. Available with 1.5W LED or 20W Xenon lamping. Choice of model 28s which includes a discreet 2.2 inch diameter mounting plate designed to be mounted on walls and ceilings with power supplies mounted remotely or 28sp which includes a 4.5 inch diameter mounting plate designed to be mounted directly onto standard junction boxes on walls and ceilings. UL and CE listed.