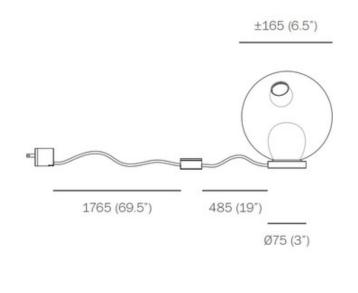

**BODY FINISH** N/A WATTAGE 15W DIMMER Not Dimmable DIMENSIONS 6.5"W x 6.5"H BULB INCLUDED LAMP 1 x Bocci JC/G4 (bipin)/1.5W/12V LED Technical Information LUMINOUS FLUX 130 lumens LUMENS/WATT 86.67 LAMP COLOR 2500K COLOR RENDERING 80 CRI