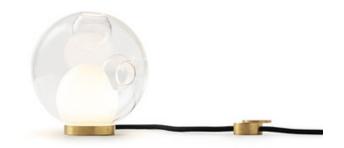

## DESCRIPTION

SHADE COLOR

SPEC #

Series 28 is an exploration of specificity in manufacturing. Instead of designing form itself, the intent was to design a system of making that yields form. Individual 28 forms result from a complex glass-blowing technique whereby air pressure is intermittently introduced into and then removed from a glass matrix which is intermittently heated and then rapidly cooled. The result is a distorted spherical shape with a composed collection of imploded inner shapes, one of which acts as a shade for the light source. The brass stand has a small notch on the underside, allowing it to be hung on a wall if desired. The cord includes a sleek brass dial control for on/off/dimming and is semi-rigid to be sculpted to add form. UL and CE listed.