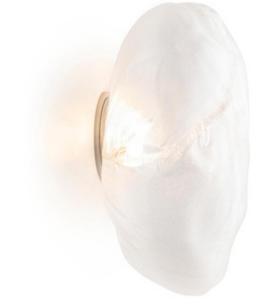

## DESCRIPTION

Series 73 results from blowing liquid glass into a folded and highly heat-resistant ceramic fabric vessel. The resulting shape has a formal and textural expression intuitively associated with fabric, which becomes permanent and rigid as it cools. Due to the hand-crafted nature of the 73 series, the size as well as color depth and tonality will vary. Available with 1.5W LED or 10W Xenon lamping. Choice of Clear or three different shades of Grey glass. Choice of 3.1 inch diameter mounting plate designed to be mounted on walls and ceilings which does not attach directly to a junction box and requires the power supply (included) to be remotely mounted or a paintable 4.5 inch diameter mounting plate designed to be mounted on walls and ceilings directly to a standard junction box. Both versions are IP65 rated for wet locations. UL and CE listed.

Series 73 Surface Mount

BCC953881

CE

 $(\mathbf{h})$ 

SPEC #