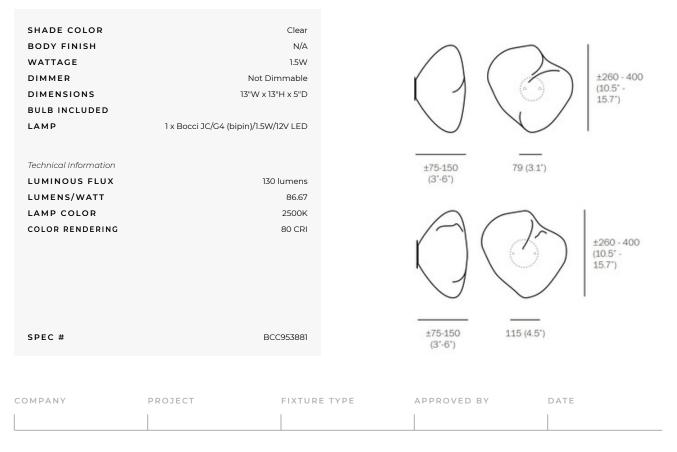

## DESCRIPTION

Series 73 results from blowing liquid glass into a folded and highly heat-resistant ceramic fabric vessel. The resulting shape has a formal and textural expression intuitively associated with fabric, which becomes permanent and rigid as it cools. Due to the hand-crafted nature of the 73 series, the size as well as color depth and tonality will vary. Available with 1.5W LED or 10W Xenon lamping. Choice of Clear or three different shades of Grey glass. Choice of 3.1 inch diameter mounting plate designed to be mounted on walls and ceilings which does not attach directly to a junction box and requires the power supply (included) to be remotely mounted or a paintable 4.5 inch diameter mounting plate designed to be mounted on walls and ceilings directly to a standard junction box. Both versions are IP65 rated for wet locations. UL and CE listed.

Series 73 Surface Mount

BCC953881

CE

 $(\mathbf{h})$ 

SPEC #