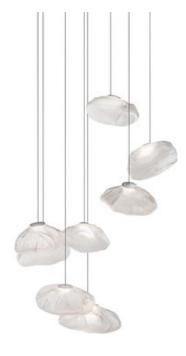

## DESCRIPTION

Series 73 results from blowing liquid glass into a folded and highly heat-resistant ceramic fabric vessel. The resulting shape has a formal and textural expression intuitively associated with fabric, which becomes permanent and rigid as it cools. Due to the hand-crafted nature of the 73 series, the size as well as color depth and tonality will vary. Available with 1.5W LED or 10W Xenon lamping. Choice of Clear or three different shades of Grey glass with a powdercoated White canopy. Upon ordering, the length of the shortest and longest pendants must be provided. Bocci will create a random selection of lengths throughout the minimum and maximum range provided - see pictured measurement guide. Made in North America.Bocci recommends mounting power supplies remotely in an easily accessible and hidden location for ease of long-term maintenance as well as providing a robust 5/8 inch plywood backing in the ceiling for secure installation. Cables are not adjustable on site.