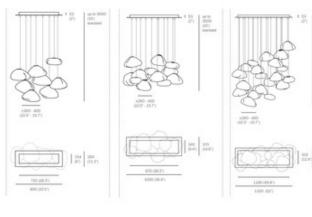

## DESCRIPTION

Series 73 results from blowing liquid glass into a folded and highly heat-resistant ceramic fabric vessel. The resulting shape has a formal and textural expression intuitively associated with fabric, which becomes permanent and rigid as it cools. Due to the hand-crafted nature of the 73 series, the size as well as color depth and tonality will vary. Available with 1.5W LED or 10W Xenon lamping. Choice of Clear or three different shades of Grey glass with a powdercoated White canopy. Upon ordering, the length of the shortest and longest pendants must be provided. Bocci will create a random selection of lengths throughout the minimum and maximum range provided - see pictured measurement guide. Made in North America.Bocci recommends mounting power supplies remotely in an easily accessible and hidden location for ease of long-term maintenance as well as providing a robust 5/8 inch plywood backing in the ceiling for secure installation. Cables are not adjustable on site.

| SHADE COLOR<br>BODY FINISH<br>WATTAGE<br>DIMMER | Clear<br>White<br>12W<br>Low Voltage Electronic |
|-------------------------------------------------|-------------------------------------------------|
| DIMENSIONS<br>BULB INCLUDED                     | 33.5"L x 11.2"W x 13"H                          |
| LAMP                                            | 8 x Bocci JC/G4 (bipin)/1.5W/12V LED            |
| Technical Information                           |                                                 |
| LUMINOUS FLUX                                   | 1040 lumens                                     |
| LUMENS/WATT                                     | 693.33                                          |
| LAMP COLOR                                      | 2500K                                           |
| COLOR RENDERING                                 | 80 CRI                                          |
| SPEC #                                          | BCC953905                                       |
|                                                 |                                                 |