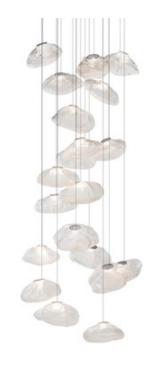

## Series 73 Square Multi Light Pendant

SPEC # BCC953952

DESIGNER Omer Arbel BRAND Bocci

## DESCRIPTION

Series 73 results from blowing liquid glass into a folded and highly heat-resistant ceramic fabric vessel. The resulting shape has a formal and textural expression intuitively associated with fabric, which becomes permanent and rigid as it cools. Due to the hand-crafted nature of the 73 series, the size as well as color depth and tonality will vary. Available with 1.5W LED or 10W Xenon lamping. Choice of Clear or three different shades of Grey glass with a powdercoated White canopy. Upon ordering, the length of the shortest and longest pendants must be provided. Bocci will create a random selection of lengths throughout the minimum and maximum range provided - see pictured measurement guide. Made in North America. Bocci recommends mounting power supplies remotely in an easily accessible and hidden location for ease of long-term maintenance as well as providing a robust 5/8 inch plywood backing in the ceiling for secure installation. Cables are not adjustable on site.