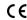

## Series 73 Square Multi Light Pendant

SPEC # BCC953952

DESIGNER Omer Arbel BRAND Bocci

## DESCRIPTION

Series 73 results from blowing liquid glass into a folded and highly heat-resistant ceramic fabric vessel. The resulting shape has a formal and textural expression intuitively associated with fabric, which becomes permanent and rigid as it cools. Due to the hand-crafted nature of the 73 series, the size as well as color depth and tonality will vary. Available with 1.5W LED or 10W Xenon lamping. Choice of Clear or three different shades of Grey glass with a powdercoated White canopy. Upon ordering, the length of the shortest and longest pendants must be provided. Bocci will create a random selection of lengths throughout the minimum and maximum range provided - see pictured measurement guide. Made in North America. Bocci recommends mounting power supplies remotely in an easily accessible and hidden location for ease of long-term maintenance as well as providing a robust 5/8 inch plywood backing in the ceiling for secure installation. Cables are not adjustable on site.