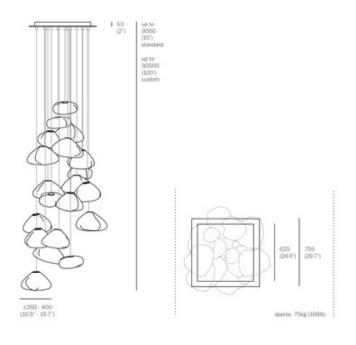

## DESCRIPTION

Series 73 results from blowing liquid glass into a folded and highly heat-resistant ceramic fabric vessel. The resulting shape has a formal and textural expression intuitively associated with fabric, which becomes permanent and rigid as it cools. Due to the hand-crafted nature of the 73 series, the size as well as color depth and tonality will vary. Available with 1.5W LED or 10W Xenon lamping. Choice of Clear or three different shades of Grey glass with a powdercoated White canopy. Upon ordering, the length of the shortest and longest pendants must be provided. Bocci will create a random selection of lengths throughout the minimum and maximum range provided - see pictured measurement guide. Made in North America. Bocci recommends mounting power supplies remotely in an easily accessible and hidden location for ease of long-term maintenance as well as providing a robust 5/8 inch plywood backing in the ceiling for secure installation. Cables are not adjustable on site.