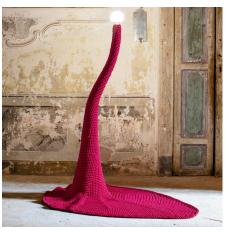

Penelope Floor Lamp By Fisionarte

CE WARM DIM

## Description

The Penelope Floor Lamp gets its name from the weaver in the myth of Odysseus, a feminine symbol of intelligence, patience, dexterity, and the ability to adapt to the ever changing nature of reality. With delicately curved frame that is covered by a flame resistant woven carpet giving it the ability to move past a light source and become an art piece in your home. Available with a Black frame combined with a Bordeaux, Grey, Black, or White covering. Available in On/Off dimmer. CE listed.

Shown in black / bordeaux