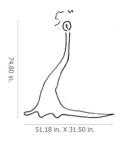

## Specifications

| COLOR                                                         |
|---------------------------------------------------------------|
| BODY FINISH                                                   |
| WATTAGE                                                       |
| DIMMER Included                                               |
| DIMENSIONS                                                    |
| BULB NOT INCLUDED 1 x A19/Medium (E26)/8W/120V LED            |
| OTHER BULB OPTIONS 1 x A19/Medium (E26)/60W/120V Incandescent |