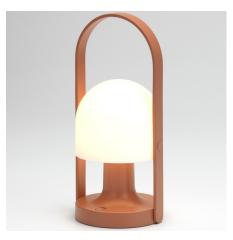

## Description

The FollowMe Table Lamp is a portable and rechargeable table lamp that can be taken wherever you go. Because of its small, warm, and self-contained character, it is ideal both indoors and outdoor dry locations. It also works in restaurants and terraces that have no access to electrical outlets, or to replace candlelight. The oak or blue handle beckons you to pick it up. Compact and small, it almost looks like a personal accessory. With a swinging lampshade made of white polycarbonate, it boasts a fresh, luminous look. It features LED technology and a dimmer. The battery is built-in, and it has a USB port for recharging. One 3.2 watt LED module is included. Available with an Oak, Green, Pink, Terracotta, or Blue finish.

Shown in terracotta / white

CLICK TO VIEW PRODUCT