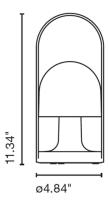

## Specifications

| COLOR                 |
|-----------------------|
| BODY FINISH           |
| WATTAGE               |
| DIMMER Included       |
| DIMENSIONS            |
| INTEGRATED LED MODULE |
| COUNTRY OF ORIGIN     |
|                       |