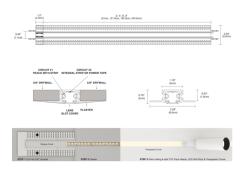

## TruTrack Dual Source Recessed Track 24VDC By PureEdge Lighting

## Description

TruTrack is a 24VDC 2-circuit recessed track and linear plaster-in LED system (one circuit for track, second circuit for LED strip) designed for combining recessed track spots and LED strip for a clean modern look. The linear plaster-in LED system is only 5/8 inch thick, eliminating concern of hitting studs or joists and allowing complete flexibility to make turns along ceilings and walls. TruTrack can be installed on a single surface (wall or ceiling), or on multiple surfaces going from the wall to the ceiling.TruTrack channel is available in 2, 4, 6, and 8 foot field-cuttable lengths. LED strip is sold in 1 foot increments up to 40 foot maximum length, up to 96 watts before re-feeding. Track head lumen output up to 1256 lumens with multiple fixed and adjustable beam spread options (track heads sold separately. Track includes two white plastic opaque slot covers to protect the inside of the track during the installation process and one transparent lens slot cover to diffuse the output of the integrated LED strip. Required 24VDC remote Universal power supply (two required for 2circuit), Power Feed(s) (End, Center, L, T or X), Track Heads, LED 2-Pin 6 Amp Stomp Strip, Dead End Cap(s) (TR24-CA), and optional mounting and pre-formed accessories, sold separately. Note: Contact salesperson for more information on LED Stomp Strip. System may be switched and dimmed as a 1-circuit or separately as a 2-circuit system. Remote power supply can be located up to 40 feet away from the power feed. Product is built to order