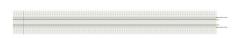

## TruTrack Dual Source Recessed Track 24VDC By PureEdge Lighting

## Description

TruTrack is a 24VDC 2-circuit recessed track and linear plaster-in LED system (one circuit for track, second circuit for LED strip) designed for combining recessed track spots and LED strip for a clean modern look. The linear plaster-in LED system is only 5/8 inch thick, eliminating concern of hitting studs or joists and allowing complete flexibility to make turns along ceilings and walls. TruTrack can be installed on a single surface (wall or ceiling), or on multiple surfaces going from the wall to the ceiling.TruTrack channel is available in 2, 4, 6, and 8 foot field-cuttable lengths. LED strip is sold in 1 foot increments up to 40 foot maximum length, up to 96 watts before re-feeding. Track head lumen output up to 1256 lumens with multiple fixed and adjustable beam spread options (track heads sold separately. Track includes two white plastic opaque slot covers to protect the inside of the track during the installation process and one transparent lens slot cover to diffuse the output of the integrated LED strip. Required 24VDC remote Universal power supply (two required for 2circuit), Power Feed(s) (End, Center, L, T or X), Track Heads, LED 2-Pin 6 Amp Stomp Strip, Dead End Cap(s) (TR24-CA), and optional mounting and pre-formed accessories, sold separately. Note: Contact salesperson for more information on LED Stomp Strip. System may be switched and dimmed as a 1-circuit or separately as a 2-circuit system. Remote power supply can be located up to 40 feet away from the power feed. Product is built to order