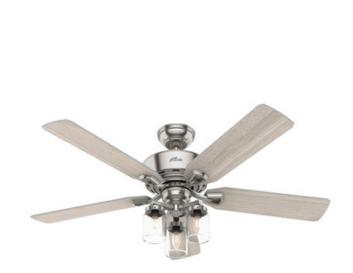

## DESCRIPTION

The Devon Park Ceiling Fan features a rustic farmhouse and coastal design that creates an air of nostalgia in your home and is perfect for larger rooms such as Living Rooms, Bedrooms, and kitchens. Five blades are set at a 13 degree pitch and complemented by a four speed reversible WhisperWind motor that gives you the airflow you desire without the unwanted noise. A three position mounting system allows for low, standard, or angled ceilings. Available with a Brushed Nickel motor complemented by Light Gray Oak blades. Includes a 2 inch and 4 inch downrod, integrated light kit with clear glass shades that take inspiration from mason jars, as well as a handheld remote for easy speed and lighting adjustments from anywhere in the room. ETL listed.

Shown in: Brushed Nickel / Light Gray Oak

A 12.27 in (Low 11.27 in Angled 45.27 in) B 11.04 in (Low 10.04 in Angled 44.04 in) C 2.75 in D 11.69 in E 6.49 in F 18.17 in (Low 17.17 in Angled 51.17 in) G 4.35 in