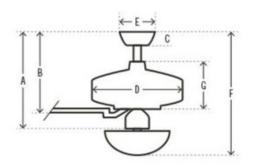

Shown in: Brushed Nickel / Light Gray Oak

A 12.27 in (Low 11.27 in Angled 45.27 in) B 11.04 in (Low 10.04 in Angled 44.04 in) C 2.75 in D 11.69 in E 6.49 in F 18.17 in (Low 17.17 in Angled 51.17 in) G 4.35 in