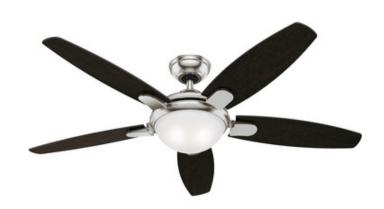

## DESCRIPTION

The Contempo II Ceiling Fan features a clean and simple design that works well in a variety of home decor schemes. Five blades set at a 13 degree pitch is combined with a three speed reversible WhisperWind motor giving you the airflow you desire without the unwanted noise. Available with a Brushed Nickel motor with Burnt Walnut / Light Gray Oak reversible blades. Includes a handheld remote for easy speed and lighting adjustment from anywhere in the room as well as a 2 inch downrod and a three position mounting system allowing for standard, low, and angled mounting. ETL listed.

SHADE COLOR Burnt Walnut / Light Gray Oak
BODY FINISH Brushed Nickel
WATTAGE 18W
DIMMER Included
DIMENSIONS 54"W x 13.4"H

INTEGRATED LED MODULE

**LAMP** 2 x LED/9W/120V LED

A B 9.41 in (Angled 43.41 in) C 2.75 in D 11.41 in E 6.5 in F 13.4 in (Angled 47.4 in) G 3.93 in