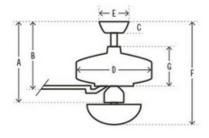

SHADE COLOR Burnt Walnut / Light Gray Oak
BODY FINISH Brushed Nickel
WATTAGE 18W
DIMMER Included
DIMENSIONS 54"W x 13.4"H

INTEGRATED LED MODULE

**LAMP** 2 x LED/9W/120V LED

A B 9.41 in (Angled 43.41 in) C 2.75 in D 11.41 in E 6.5 in F 13.4 in (Angled 47.4 in) G 3.93 in