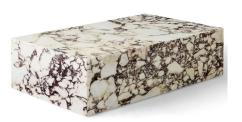

## Plinth Coffee Table By Audo Copenhagen

## Description

The Plinth Coffee Marble Table is as versatile as it is timeless. It serves the dual purpose of being a beautiful, sculptural piece on its own and highlighting whatever objects rest upon it. The honed marble carries an air of sophistication and elegance to elevate any space. The heaviness of the Plinth marble stands in contrast to the honed surface; light bounces off of the angles and falls across the tops, producing a spotlight-effect in any space. Though the lines of the podiums are sharp and clean, the naturalness of the marble is at the forefront of its visual identity, creating an intriguing contrast within each piece.

Shown in beige rose marble

| COLOR             | N/A |
|-------------------|-----|
| BODY FINISH       | ble |
| WATTAGE           | N/A |
| DIMMER            | N/A |
| DIMENSIONS        | 2"D |
| BULB              | N/A |
| COUNTRY OF ORIGIN | ina |