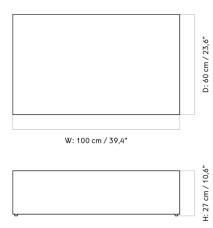

Shown in beige rose marble

| COLOR             | N/A |
|-------------------|-----|
| BODY FINISH       | ble |
| WATTAGE           | N/A |
| DIMMER            | N/A |
| DIMENSIONS        | 2"D |
| BULB              | N/A |
| COUNTRY OF ORIGIN | ina |