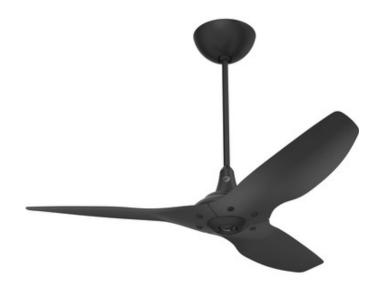

## Haiku Uplight Indoor Ceiling Fan

**SPEC #** BAF969670

BRAND Big Ass Fans

## DESCRIPTION

The Haiku Uplight Indoor Ceiling Fan was designed with homes and small spaces in mind. New Eco Mode makes Haiku the world's most efficient ceiling fan. Using patent-pending technology with Haiku's mobile app, Fan Eco delivers unmatched energy savings and cooling airflow in perfect harmony. Designed for perfect performance, its SenseMe technology works automatically with your preferences to keep the room comfortable with a fleet of sensors and an onboard computer. Works with an iPhone app that works with Nest Learning Thermostat and included IR remote. Features a DC/EC motor with digital inverter drive, hand balanced blades for wobble free operation at all speeds. Includes an uplight located above the blades allowing you to create a subtle mood in your room. Remote control includes ten unique control settings including a sleep and whoosh mode which simulates natural breezes to make you feel cooler. Available with a variety of blade and motor finish combinations. Option of 52, 60, or 84 inch blade span. ETL listed. Made in the USA.

| SHADE COLOR           | N/A                    |
|-----------------------|------------------------|
| BODY FINISH           | Black Aluminum / Black |
| WATTAGE               | 16.3W                  |
| DIMMER                | Included               |
| DIMENSIONS            | 52"W x 29"H            |
| INTEGRATED LED MODULE |                        |
| LAMP                  | 1 x LED/16.3W/120V LED |
|                       |                        |
| Technical Information |                        |
| LUMINOUS FLUX         | 1169 lumens            |
| LUMENS/WATT           | 71.72                  |
| LAMP COLOR            | 2700K                  |