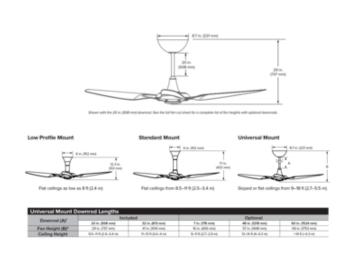

| SHADE COLOR           | N/A                    |
|-----------------------|------------------------|
| BODY FINISH           | Black Aluminum / Black |
| WATTAGE               | 16.3W                  |
| DIMMER                | Included               |
| DIMENSIONS            | 52"W x 29"H            |
| INTEGRATED LED MODULE |                        |
| LAMP                  | 1 x LED/16.3W/120V LED |
|                       |                        |
| Technical Information |                        |
| LUMINOUS FLUX         | 1169 lumens            |
| LUMENS/WATT           | 71.72                  |
| LAMP COLOR            | 2700K                  |